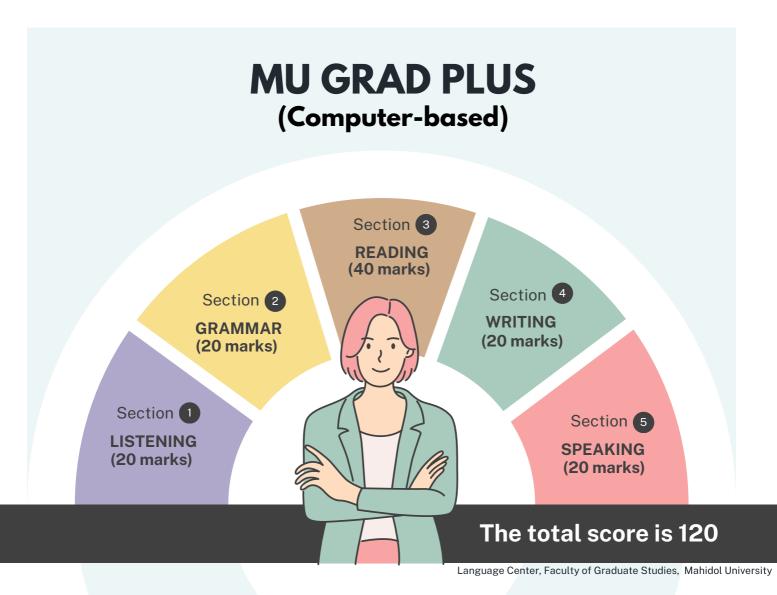

## MU GRAD PLUS (Computer-based) Guidelines

MU GRAD PLUS (Computer-based) is an English language proficiency test used by Mahidol University for admission purposes. The test is designed to evaluate non-native English speakers' language competency and determine if applicants have the English language abilities required to succeed in academic pursuits, particularly in the context of academic and professional communication. Since its inception, the test has been continually developed by the Faculty of Graduate Studies, Mahidol University.