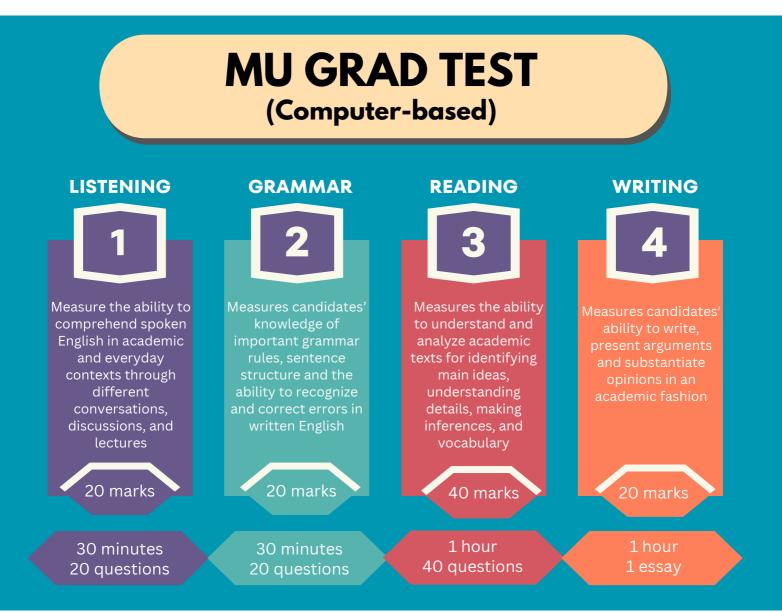

## MU GRAD PLUS (Computer-based) Guidelines

MU GRAD PLUS (Computer-based) is an English language proficiency test used by Mahidol University for admission purposes. The test is designed to evaluate non-native English speakers' language competency and determine if applicants have the English language abilities required to succeed in academic pursuits, particularly in the context of academic and professional communication. Since its inception, the test has been continually developed by the Faculty of Graduate Studies, Mahidol University.



The seat No. and test venue will be announced 2 days before the test date. The result will be announced 7 days after the test date.



## The total score is 100

The seat No. and test venue will be announced 2 days before the test date. The result will be announced 7 days after the test date.





The seat No. and test venue will be announced 2 days before the test date. The result will be announced 7 days after the test date.